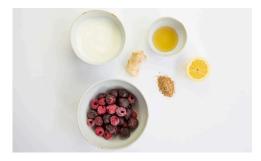

# **Ingredients**

- · 225g of frozen raspberries
- 170g of chilled Lancashire Farm Natural Bio Yogurt
- 60g of frozen cherries
- 1 1/2 tbsp honey
- 1 tsp finely grated fresh ginger

## 1 tsp ground flaxseed

2 tsp fresh lemon juice