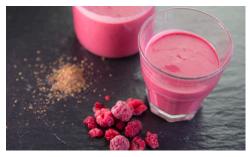

# Very Berry Smoothie

A simple refreshing smoothie perfect for breakfast. The Lancashire Farm Natural yogurt combined with honey creates a thick but smooth consistency. This is a sweet sensation that's quick and easy, so why not give it a try?

### Step 2

Pour and serve.